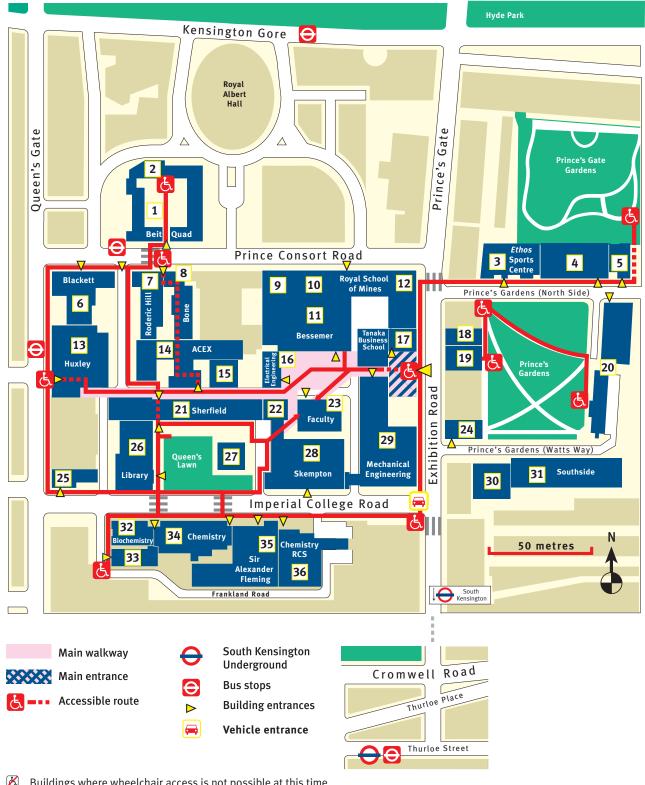

# **Imperial College** London

## **South Kensington Campus**

K Buildings where wheelchair access is not possible at this time

- Beit Quadrangle 1
- 2 Imperial College Union
- **Ethos Sports Centre** 3
- Garden Hall 4
- 5 Weeks Hall
- 6 **Blackett Laboratory**
- 7 **Roderic Hill Building**
- 8 **Bone Building**
- Royal School of Mines 🗷 9
- 10 **Aston Webb**
- Bessemer Building

- **Goldsmiths Building** 12
- 13 **Huxley Building**
- **ACE Extension**
- William Penney Laboratory 🔀
- 16 **Electrical Engineering**
- Tanaka Business School 17
- 18 52 Prince's Gate 😹
- 53 Prince's Gate 19
  - Eastside (under construction)

- **Sherfield Building Student Accommodation** Centre
- **Grantham Institute for** 22 **Climate Change**
- **Faculty Building** 23
- 58 Prince's Gate 🗷 24 **Conference Link**
- 170 Queen's Gate 🔏
- Imperial College and Science Museum Libraries
- Queen's Tower

- **Skempton Building** 28
- 29 **Mechanical Engineering** Building
- 30 46-48 Prince's Gardens
- Southside 31
- **Biochemistry Building**
- 33 Flowers Building
- 34 **Chemistry Building**
- Sir Alexander Fleming 35 Building
- 36 **Chemistry RCS**

## **Building key**

## 1 Beit Quadrangle

Imperial College Union Beit Hall

## 2 Imperial College Union

## 3 Ethos Sports Centre

Sport Imperial

#### 4 Prince's Gardens, North Side

No.8: Early Years Education Centre

Safety Department

No.10-12: Garden Hall

No.14: Sport and Leisure Management No.15: Academic Visitors' Accommodation

#### 5 Weeks Hall

## 6 Blackett Laboratory

Physics, Cell and Molecular Biology

## 7 Roderic Hill Building

Aeronautics, The Composites Centre, Chemical Engineering and Chemical Technology, Centre for Process Systems Engineering

#### 8 Bone Building

Aeronautics, Chemical Engineering and Chemical Technology

#### 9 Royal School of Mines

Earth Science and Engineering, Materials, Centre for Environmental Policy

#### 10 Aston Webb

Earth Science and Engineering, Materials, Centre for Environmental Policy

#### 11 Bessemer Building

Centre for Environmental Policy, Institute of Biomedical Engineering

#### 12 Goldsmiths Building

Earth Science and Engineering, Materials, Centre for Environmental Policy

#### 13 Huxley Building

Computing, Mathematics, Physics

### 14 ACE Extension

Aeronautics, Chemical Engineering and Chemical Technology

## 15 William Penney Laboratory

London e-Science Centre

## 16 Electrical Engineering Building

Electrical and Electronic Engineering, Imperial Innovations

#### 17 Tanaka Business School

Centre for Quantitative Finance, Innovation Studies Centre, Entrepreneurship Centre, Centre for Health Management

#### 18 52 Prince's Gate

Finance, HR Pensions

## 19 53 Prince's Gate

Institute for Mathematical Sciences

## 20 Eastside (under construction)

#### 21 Sherfield Building

Level 1: Security Reception, Bank (NatWest), Catering, Main Dining Hall

Level 2: Great Hall, Union Shop, Junior Common Room, QT snack bar, Newsagent, Optician, Senior Common Room, Travel Services

Level 3: Registry, Graduate Schools, Humanities, Student

Accommodation Centre

Level 4: Archives, ICT, ICT Helpdesk, Occupational Health Service

Level 5: Read and Pippard Lecture Theatres, Facilities
Management, Property Management, Building
Projects, Seminar and Learning Centre (SALC), Centre
for Educational Development, HR Equality

## 22 Grantham Institute for Climate Change

## 23 Faculty Building

Academic Health Science Centre (AHSC), Alumni and Development, Business Development Services, Central Secretariat, Communications, Faculties of Engineering, Medicine and Natural Sciences administration, Finance, Human Resources, Rector's Office, Research Services, Strategy and Planning

## 24 58 Prince's Gate

Energy and Environment Office, ICON

#### 25 170 Queen's Gate

Council Room, Dining Room and Solar

## 26 Imperial College and Science Museum Libraries

Central Library, Library Archives and Special Collections, Science Museum Library, Centre for the History of Science, Technology and Medicine, Blyth Music and Arts Centre

#### 27 Queen's Tower

#### 28 Skempton Building

Civil and Environmental Engineering, Centre for Environmental Control and Waste Management, Centre for Transport Studies

#### 29 Mechanical Engineering Building

Bioengineering, Centre for Professional Development, Human Resources, ICT, International Office, Mechanical Engineering, Outreach, Vibration University Technology Centre

#### 30 46-48 Prince's Gardens

Staff Development Unit, Conference Link, Careers Service

#### 31 Southside

Falmouth Keogh Hall, Selkirk Hall, Tizard Hall, Health Centre, Dentist

## 32 Biochemistry Building

Biology, Cell and Molecular Biology, Molecular Biosciences, Centre for Bioinformatics, Centre for Biomolecular Electron Microscopy, Glycobiology Training, Research and Infrastructure Centre, Centre for Structural Biology

#### 3 Flowers Building

Cell and Molecular Biology, Centre for Molecular Microbiology and Infection

## 34 Chemistry Building

Chemistry

## 35 Sir Alexander Fleming Building

Medicine, Biology, Biomedical Sciences, Cell and Molecular Biology, Molecular Biosciences, Advanced Biotechnology Centre, Centre for Chronobiology

## 36 Chemistry RCS

Biochemistry, Centre for Photomolecular Sciences, Chemistry

Academic Health Science Centre (AHSC), Faculty Building 23 Academic Visitors' Accommodation, 15 Prince's Gardens North Side 4 Administration for the faculties of Engineering, Medicine and Natural Sciences, Faculty Building 23